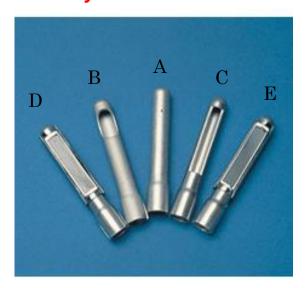

## **Shields and Filters**

Pen-Ray Filter and Shields, for directing or modifying the emission output, can be ordered for the 11SC-1 Lamp.

- Shield A has a 0.04 inch ID hole for a point-like source
- Shield B a 0.31 x 0.63" window;
- Shield C a 0.19 x 1.5" window
- G-275 filter absorbs visible light while transmitting ultraviolet at 254nm
- G-278 filter converts shortwave radiation to longwave at 365nm