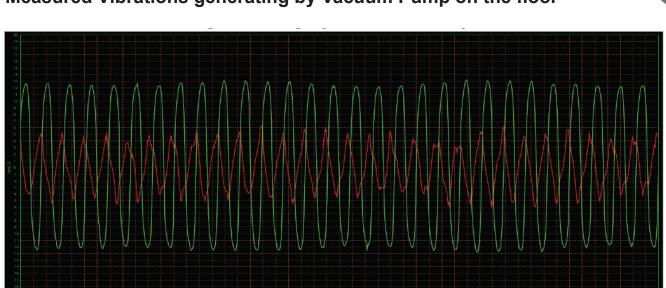

## SOTOXXX

A lightweight and compact vibration absorption system significantly reduced unwanted vibrations translated to working environment from noise Pumps, Compressors, etc.

Measured Vibrations generating by Vacuum Pump on the floor