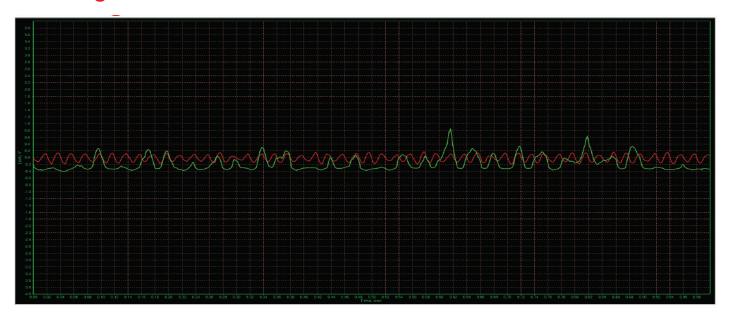

Measured Vibrations - Vacuum Pump on SDTD Reducing vibrations more than 60 times!