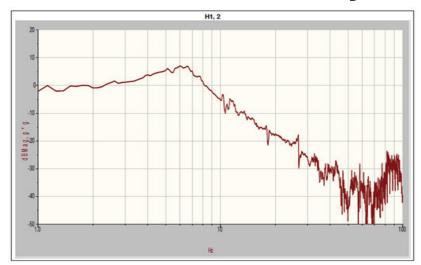

## **S**□**T**□ Transmissibility chart

**SOTOXXX** Products Line - Vibration Absorption Systems

| 2010/AX 110ddct3 Line - Vibration Absorption Cystems |                                                                  |                               |                    |
|------------------------------------------------------|------------------------------------------------------------------|-------------------------------|--------------------|
| SOTOXXX Products Line                                | Device Capabilities                                              | Device Dimensions (mm)        | Load Capacity (kg) |
| SOTO75                                               | Vibration<br>Absorption System                                   | 300x450x35                    | 20 -75             |
| SOTOISO                                              | Vibration<br>Absorption System                                   | 400x500x80                    | 30 -150            |
| SOTOIBO                                              | Vibration<br>Absorption System                                   | 500x600x80                    | 30 -180            |
| SOTOzoo                                              | Vibration<br>Absorption System                                   | 600x800x80                    | 30-200             |
| 50T01200                                             | Vibration Absorption System Stationed on 4 independent isolators | 200x200x75<br>single isolator | 300 - 1200         |
| SOTOzooo                                             | Vibration Absorption System Stationed on 4 independent isolators | 200x200x75<br>single isolator | 800 - 2000         |
| SOT04000                                             | Vibration Absorption System Stationed on 8 independent isolators | 200x200x75<br>single isolator | 800 - 4000         |