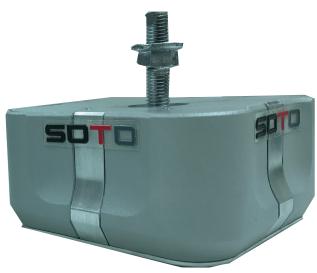

## SOTOMOXXX - SOTO MODULAR

A lightweight and compact vibration absorption systems allows to significantly reduce unwanted vibrations translated to working environment from various environment disturbances. Developed by engineers, physicists, and leading industry consultants with expertise in vibration isolation and precision instruments, SDTDMD effectiveness at significantly absorb vibrations and disturbances.

## **SOTO MODULAR** Products Line - Vibration Absorption Systems

| SDTDMD<br>Products Line | Device Capabilities                                                     | Device Dimensions (mm)     | Load Capacity (kg)                               |
|-------------------------|-------------------------------------------------------------------------|----------------------------|--------------------------------------------------|
| SOTOMOSOO               | Vibration Absorption<br>System                                          | 120x110x75 single isolator | Single Isolator can carry load up to 300kg.      |
| SOTOMOSOO               | Vibration Absorption<br>System                                          | 120x110x75 single isolator | Single Isolator can carry load up to 500kg.      |
| SOTOMO                  | Vibration Absorption System Stationed on multiple independent isolators | 120x110x75 single isolator | Total load capacity for 4 isolators = SOTOMO X 4 |