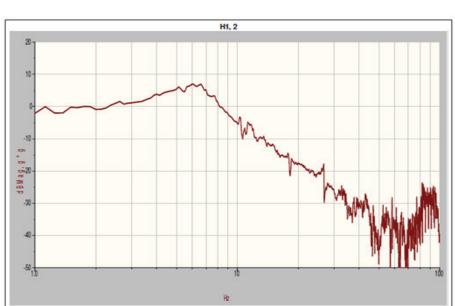

## SOTOMOXXX - SOTO MODULAR

A lightweight and compact vibration absorption systems allows to significantly reduce unwanted vibrations translated to working environment from various environment disturbances. Developed by engineers, physicists, and leading industry consultants with expertise in vibration isolation and precision instruments, SDTDMD effectiveness at significantly absorb vibrations and disturbances.