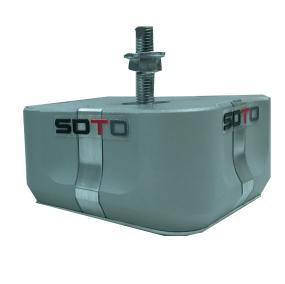

| SOTOXXX Products Line | Device Capabilities                                                    | Device Dimensions (mm)        | Load Capacity (kg) |
|-----------------------|------------------------------------------------------------------------|-------------------------------|--------------------|
| SOT075                | Vibration<br>Absorption System                                         | 300x450x65                    | 15-75              |
| SOTO75X               | Vibration<br>Absorption System                                         | 400x500x80                    | 15-75              |
| SOTOloo               | Vibration<br>Absorption System                                         | 400x500x80                    | 40-75              |
| SOTOISO               | Vibration<br>Absorption System                                         | 400x500x80                    | 70-150             |
| SOT0180               | Vibration<br>Absorption System                                         | 500x600x80                    | 80-180             |
| SOTOzoo               | Vibration<br>Absorption System                                         | 600x800x80                    | 90-200             |
| SOTOMO                | Vibration<br>Absorption System<br>single isolator                      | 120x110x75                    | customized         |
| SOT01200              | Vibration Absorption<br>System Stationed on 4<br>independent isolators | 120x110x75 single isolator    | 400 - 1200         |
| SOTOzooo              | Vibration Absorption System Stationed on 4 independent isolators       | 120x110x75<br>single isolator | 800 - 2000         |
| SOT04000              | Vibration Absorption System Stationed on 8 independent isolators       | 120x110x75<br>single isolator | 800 - 4000         |