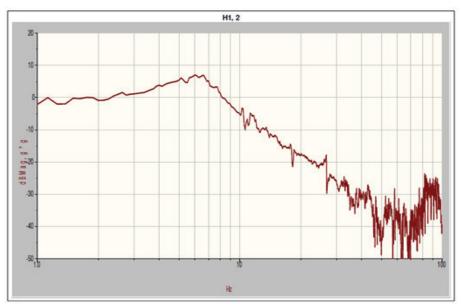

## **SITU** XXX The Most Advanced Vibration Absorption Systems

A lightweight and compact passive vibration absorption systems allows to significantly reduce unwanted vibrations translated to working environment from noise Pumps, Compressors, etc. Developed by engineers, physicists, and leading industry consultants with expertise in vibration isolation and precision instruments, **SDTD** effectiveness at significantly absorb vibrations and disturbances.