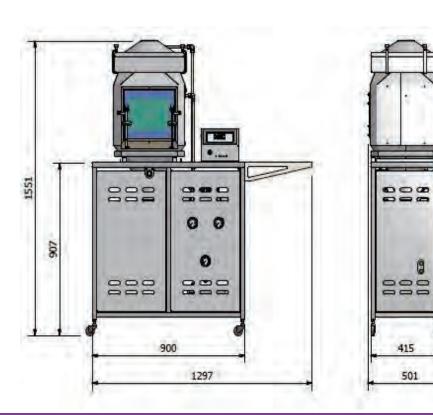

#### **Dimensions**

- Foot print 90 x 50 cm, (130 cm with optional shelf)
- Polished stainless steel chamber
- Chamber door opening 274 x 244 mm