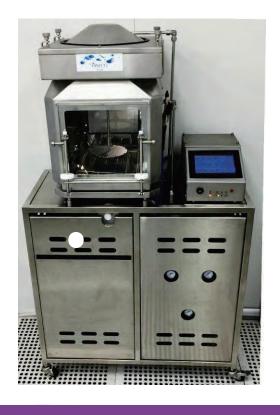

## Particle Monitoring and Control System

### **Features**

- Non destructive measurement of particles on parts
- Counts particles (0.3 5.0 μm & 0.1 5.0 μm)
- Monitors the particle evolution as a function of time
- Constant clean air flow through HEPA filter unit
- Forced air stream impact for particles removal
- Customized fixtures for diverse applications
- Fixture for particle collection and analysis
- Simple operation in any clean environment